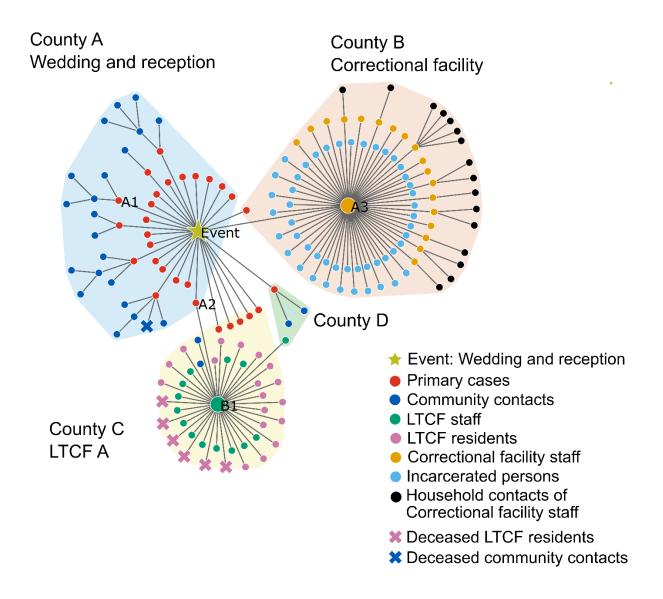

SUPPLEMENTARY FIGURE: Transmission chains\* in COVID-19 outbreaks linked to a wedding reception event in rural Maine – August 7– September 14, 2020.

**Abbreviations:** COVID-19 = coronavirus disease 2019; LTCF = long-term care facility \*Transmission chains were developed using MicrobeTrace software. https://github.com/CDCgov/MicrobeTrace/wiki

A1 = Guest who later attended an in-person school meeting on August 10.

A2 = Guest who had a close interaction with their parent (Patient B1) on August 8–9.

A3 = Guest who was the correctional facility staff member, and an index case for the correctional facility outbreak.

B1 = Index case for the LTCF outbreak.